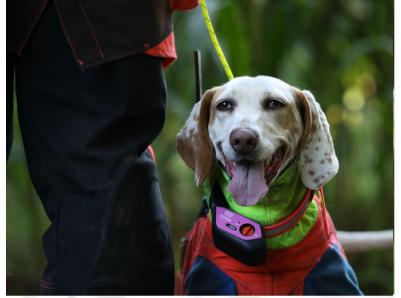

## TRACKER ARTEMIS — future-proof 4G (LTE) based networks

« STAY AHDEAD » The new Tracker Artemis designed and developed with new and proven technology. Besides its full support for GSM networks, it operates with new future-proof 4G (LTE) based networks NB-IoT and LTE-CAT M1.

Tracker Artemis guarantee a seamless future technological transition, once the IoT networks replace 2G & 3G networks making Tracker Artemis a smart choice for present and the future.

#### What's new:

- Operates with 4G (LTE) based networks NB-IoT and LTE-CAT M1
- · Full support for 2G as a back up
- Automatic Over-The-Air software update
- · New and accurate barking counter
- Bright LED-lights that can be controlled remotely
- super antenna design for excellent coverage
- · Integrated antenna as an extra value
- · Ergonomic for the dog with soft edges
- · Changeable reflective collar