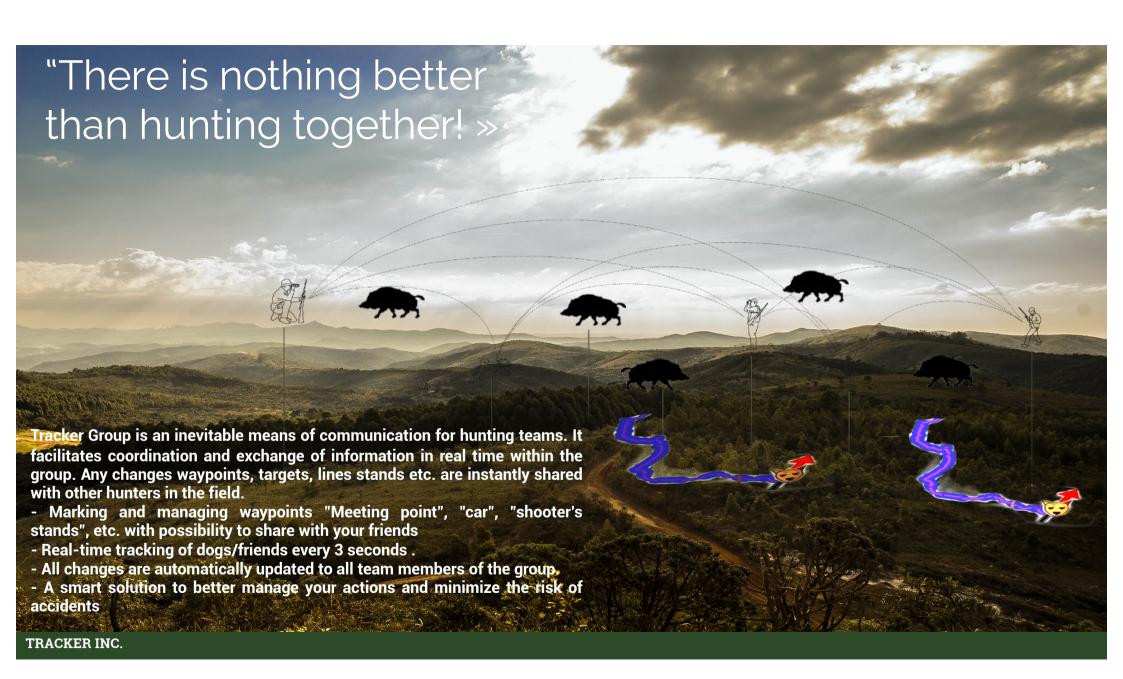

# THE EASIEST AND MOST RELIABLE CONNECTION WITHIN A HUNTING TEAM

Management. communication. Security

# Tracker Live™, a cloud solution that precisely meets your requirements

Tracker service is the **all-inclusive tracking and navigation solution** for hunters, and hunting clubs.

you can track and trace in **real time** an **unlimited number** of dogs or team members, follow the hunting actions in the field and **communicate between groups**.