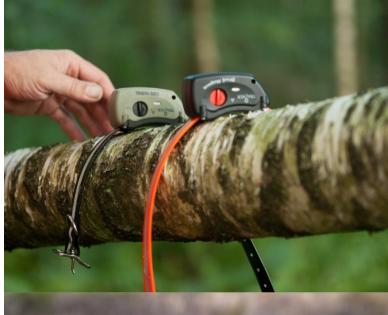

### Super Boazu: A tracking solution for domestic & semi-domesticated animals

Tracker Super BOAZU, a GPS based positioning system aimed for herd tracking like reindeers in Nordic regions or other livestock tracking like goats, sheep, cows etc..

It shows animals' position and direction precisely and reliably with very long battery life (over 300 days). With Tracker Boazu, you can easily follow your livestock movements on the map via a mobile phone, or a computer on web navigator Web Tracking"

Super Tracker Boazu has a long battery life more than 300 days. the battery is self-replaceable with a very durable and resistant fiberglass case that lasts for years even in difficult areas or with the effect of scraping stones, branches, hooves, etc.