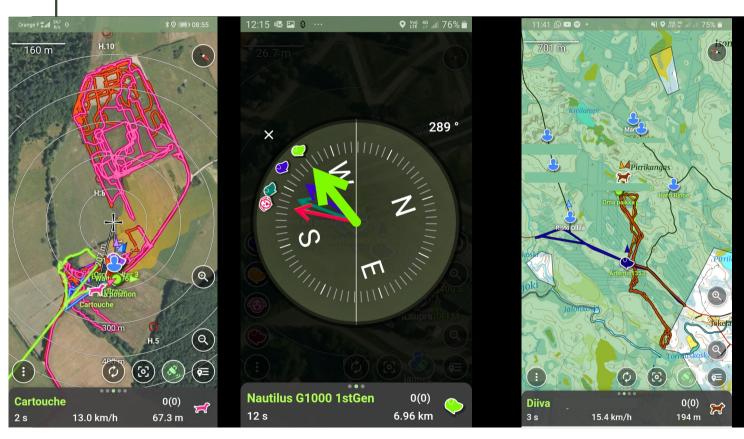

# Tracker Live™, a cloud solution that precisely meets your requirements

Tracker service is the **all-inclusive tracking and navigation solution** for hunters, and hunting clubs.

you can track and trace in **real time** an **unlimited number** of dogs or team members, follow the hunting actions in the field and **communicate between groups**.

Tracker service gives you access **to high quality terrain maps** for a smart and easy navigation.

The unique **replay feature**: smart way to analyze your hunting actions, dogs' performances /behavior minute by minute.