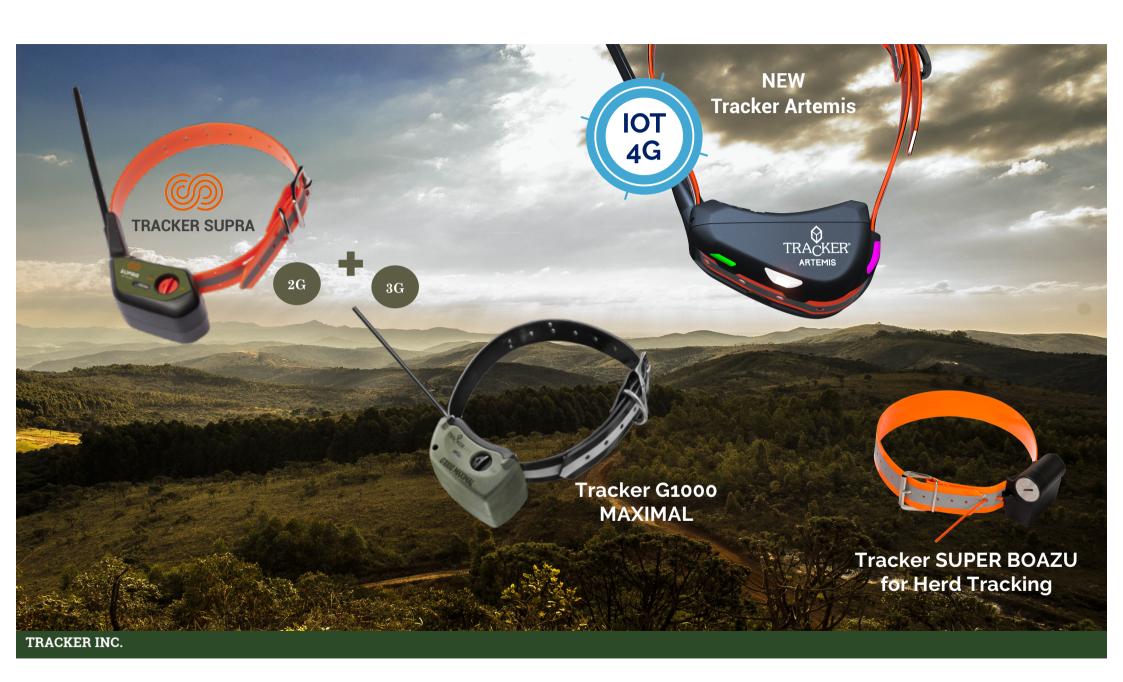

Mission: A strong will to make hunting a social and loved experience for more people

**Promise**: To offer the best hunting experience and never loose contact.

Tracker system consists of:

GPS tracking collars for hunting dogs:, G1000 MAXIMA, Tracker SUPRA, Tracker Artemis

GPS tracking for domiciled and semi domiciled animal: TRACKER SUPER BOAZU

Cloud server: Tracker live

A software running solution: Tracker Hunter 6

- Compatible with Android / iOS
- Accurate positioning on high-quality maps:
- Multi-features dog tracking service
- Effective communication within a team
- Intuitive and easy to use interface
- Available for download via Google Play / App Store

## TRACKER ARTEMIS — future-proof 4G (LTE) based networks

« STAY AHDEAD » The new Tracker Artemis designed and developed with new and proven technology. Besides its full support for GSM networks, it operates with new future-proof 4G (LTE) based networks NB-IoT and LTE-CAT M1.

#### TRACKER SUPRA

The new SUPRA antenna solution ensures superior network coverage even in the most challenging conditions. New robust design, durable covers, and the best choice of materials are carefully selected to resist extreme weather conditions. In the laboratory power tests (Radiated Performance Test, NRPHP + -30 °) Supra had about 2,5 times more power than earlier products.

#### **Tracker G1000 MAXIMAL**

TRACKER G1000, the First 3G GPS Collar for Dogs in the world!

### Super Boazu: A tracking solution for domestic & semi-domesticated animals

Tracker Super BOAZU, a GPS based positioning system aimed for herd tracking like reindeers in Nordic regions or other livestock tracking like goats, sheep, cows etc..