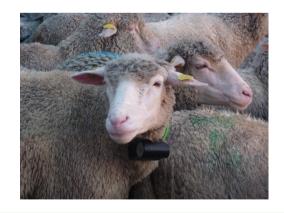

### Super Boazu: A tracking solution for domestic & semi-domesticated animals

Tracker Super BOAZU, a GPS based positioning system aimed for herd tracking like reindeers in Nordic regions or other livestock tracking like goats, sheep, cows etc..

It shows animals' position and direction precisely and reliably with very long battery life (over 300 days). With Tracker Boazu, you can easily follow your livestock movements on the map via a mobile phone, or a computer on web navigator Web Tracking"