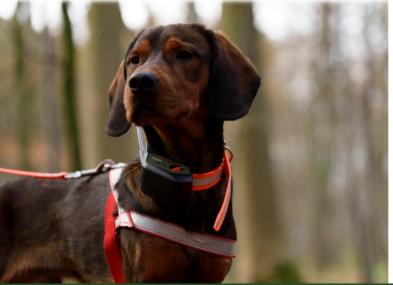

#### TRACKER SUPRA

The new SUPRA antenna solution ensures superior network coverage even in the most challenging conditions. New robust design, durable covers, and the best choice of materials are carefully selected to resist extreme weather conditions. In the laboratory power tests (Radiated Performance Test, NRPHP + -30 °) Supra had about 2,5 times more power than earlier products.

#### **Main Features:**

- Unlimited distance
- Real-time tracking every 3 seconds
- · Automatic background tracking every 1 minute
- Automatic positioning on a terrain map with adjustable technology via GPRS / 3G
- Possibility to call the dog and listen to the surrounding noise
- No radio frequency interference or ID confusion