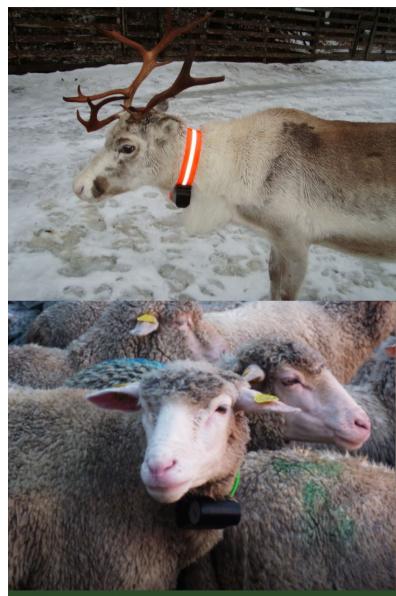

### Super Boazu: A tracking solution for domestic & semi-domesticated animals

Tracker Super BOAZU, a GPS based positioning system aimed for herd tracking like reindeers in Nordic regions or other livestock tracking like goats, sheep, cows etc..

It shows animals' position and direction precisely and reliably with very long battery life (over 300 days). With Tracker Boazu, you can easily follow your livestock movements on the map via a mobile phone, or a computer on web navigator Web Tracking"

#### Added value

- · Easy and effortless tracking of herds' location and movements
- Save fuel
- Minimize animal accidents in traffic
- Animal death detection in the surrounding area in case of a predatory attack like
- All data information is protected and saved for unlimited period