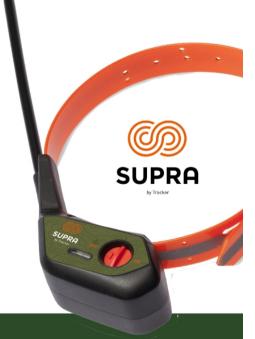

#### TRACKER SUPRA

The new SUPRA antenna solution ensures superior network coverage even in the most challenging conditions. New robust design, durable covers, and the best choice of materials are carefully selected to resist extreme weather conditions. In the laboratory power tests (Radiated Performance Test, NRPHP + -30 °) Supra had about 2,5 times more power than earlier products.

#### **Main Features:**

- Unlimited distance
- Real-time tracking every 3 seconds
- · Automatic background tracking every 1 minute
- Automatic positioning on a terrain map with adjustable technology via GPRS / 3G
- Possibility to call the dog and listen to the surrounding noise
- No radio frequency interference or ID confusion